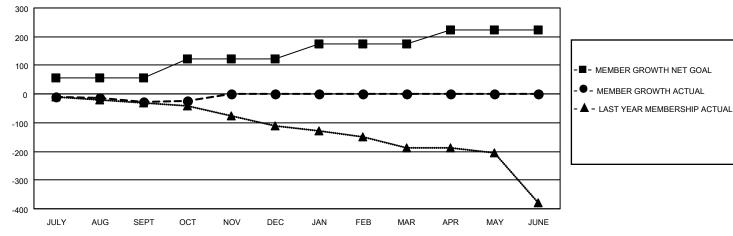

## GOALS AND ACTUAL MEMBERS CUMULATIVE

| DROPPED CLUBS: 2 |     | 70 CLUBS OF 279 ADDED 1 OR MORE<br>NEW MEMBERS | GENDER DISTRIBUTION               |                |   |
|------------------|-----|------------------------------------------------|-----------------------------------|----------------|---|
|                  |     |                                                | MALE                              | 4,904 (71.45%) |   |
|                  |     |                                                | FEMALE                            | 1,960 (28.55%) |   |
| DROPPED MEMBERS  |     |                                                |                                   |                |   |
| DECEASED         | 29  | CLICK HERE FOR CUMULATIVE MEMBERSHIP DATA      | TOTAL FAMILY UNIT MEMBERS         |                | 0 |
| CLUB CANCELLED   | 0   |                                                | FAMILY MEMBERS PAYING HALF 0 DUES |                | 0 |
| OTHER            | 156 |                                                |                                   |                | 0 |
| TOTAL            | 185 |                                                |                                   |                |   |